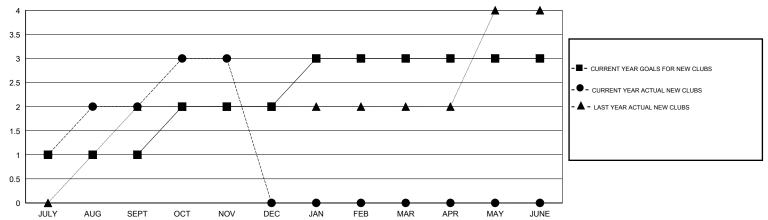

## LOCATION REP OF SRI LANKA

 $\mathsf{GMT}\;\mathsf{CA}\;6$ 

|                       |                  | Clubs     |                  |                  |                       |                    | Members                             |                    |                  |
|-----------------------|------------------|-----------|------------------|------------------|-----------------------|--------------------|-------------------------------------|--------------------|------------------|
| RESULTS FOR 2015-2016 |                  |           |                  |                  | RESULTS FOR 2015-2016 |                    |                                     |                    |                  |
| QUARTER               | NEW CLUB<br>GOAL | NEW CLUBS | DROPPED<br>CLUBS | NET<br>GAIN/LOSS | QUARTER               | NEW MEMBER<br>GOAL | CHARTER AND<br>NEW MEMBERS<br>ADDED | DROPPED<br>MEMBERS | NET<br>GAIN/LOSS |
| JULY/AUG/SEPT         | 1                | 2         | 2                | 0                | JULY/AUG/SEPT         | -24                | 101                                 | 144                | -43              |
| OCT/NOV/DEC           | 1                | 1         | 0                | 1                | OCT/NOV/DEC           | 216                | 84                                  | 37                 | 47               |
| JAN/FEB/MAR           | 1                | 0         | 0                | 0                | JAN/FEB/MAR           | -14                | 0                                   | 0                  | 0                |
| APR/MAY/JUNE          | 0                | 0         | 0                | 0                | APR/MAY/JUNE          | -123               | 0                                   | 0                  | 0                |