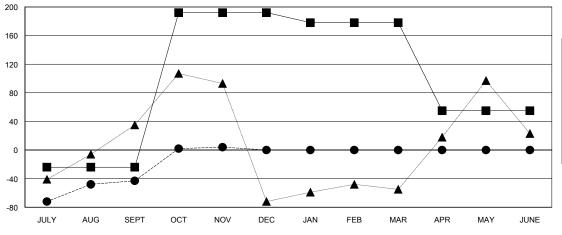

## LOCATION REP OF SRI LANKA

 $\mathsf{GMT}\;\mathsf{CA}\;6$ 

|                       |                  | Clubs     |                  |                  |                       |                    | Members                             |                    |                  |
|-----------------------|------------------|-----------|------------------|------------------|-----------------------|--------------------|-------------------------------------|--------------------|------------------|
| RESULTS FOR 2015-2016 |                  |           |                  |                  | RESULTS FOR 2015-2016 |                    |                                     |                    |                  |
| QUARTER               | NEW CLUB<br>GOAL | NEW CLUBS | DROPPED<br>CLUBS | NET<br>GAIN/LOSS | QUARTER               | NEW MEMBER<br>GOAL | CHARTER AND<br>NEW MEMBERS<br>ADDED | DROPPED<br>MEMBERS | NET<br>GAIN/LOSS |
| JULY/AUG/SEPT         | 1                | 2         | 2                | 0                | JULY/AUG/SEPT         | -24                | 101                                 | 144                | -43              |
| OCT/NOV/DEC           | 1                | 1         | 0                | 1                | OCT/NOV/DEC           | 216                | 84                                  | 37                 | 47               |
| JAN/FEB/MAR           | 1                | 0         | 0                | 0                | JAN/FEB/MAR           | -14                | 0                                   | 0                  | 0                |
| APR/MAY/JUNE          | 0                | 0         | 0                | 0                | APR/MAY/JUNE          | -123               | 0                                   | 0                  | 0                |